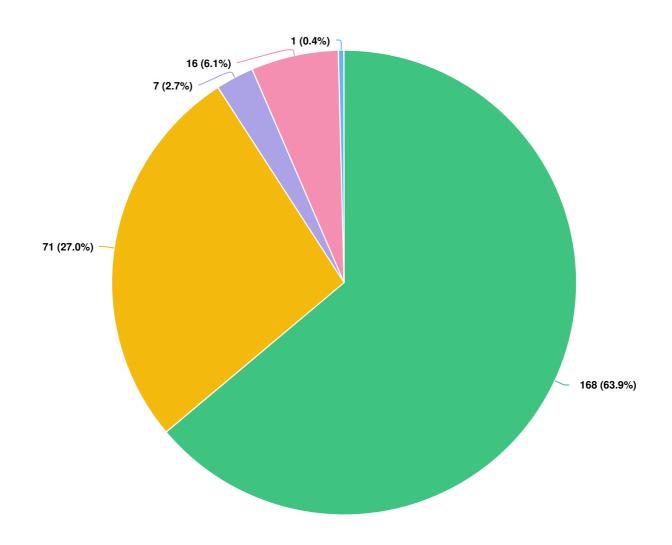

#### Do you live near the Rutland Avenue trial site (within 500m)?

Optional question (262 response(s), 3 skipped)
Question type: Radio Button Question