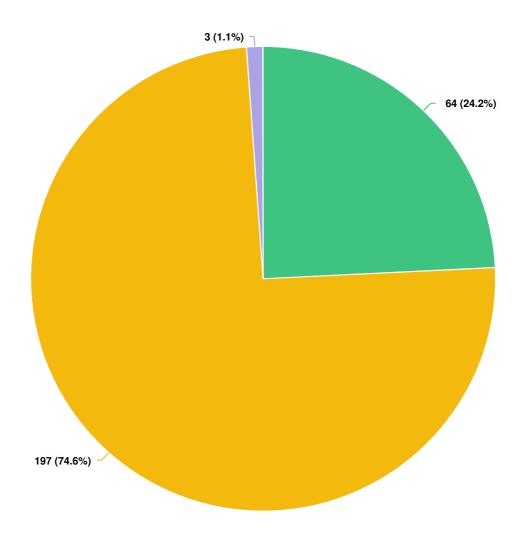

Optional question (264 response(s), 1 skipped)

Question type: Radio Button Question

Would you support the one-way conversion for a trial period of 12 months? This staged approach would allow the Shared Path to be constructed, then the Town could consider changing back to two-way, taking into account the road widening and undergrou...