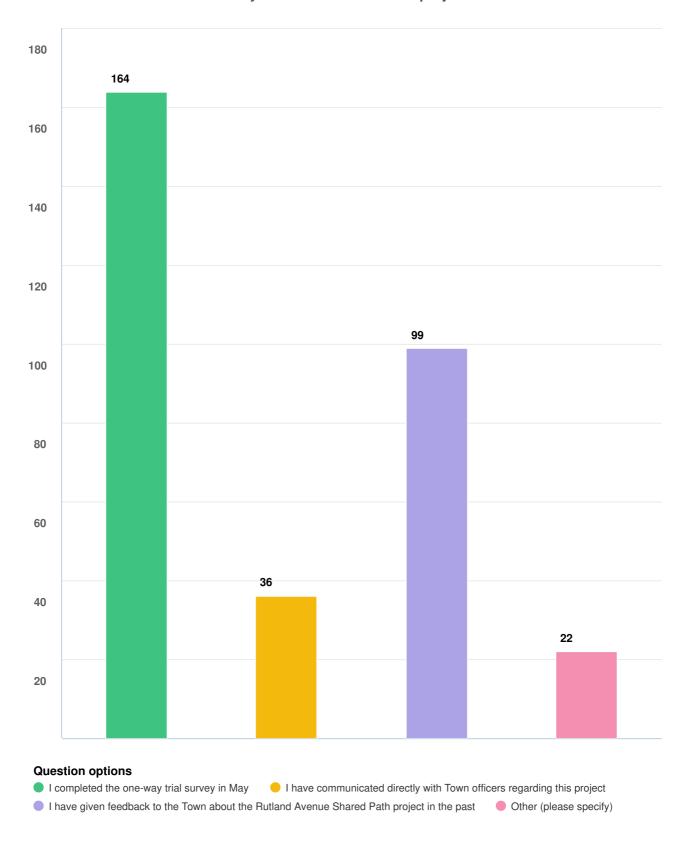

#### What has been your involvement in this project so far?

Optional question (206 response(s), 59 skipped)

Question type: Checkbox Question