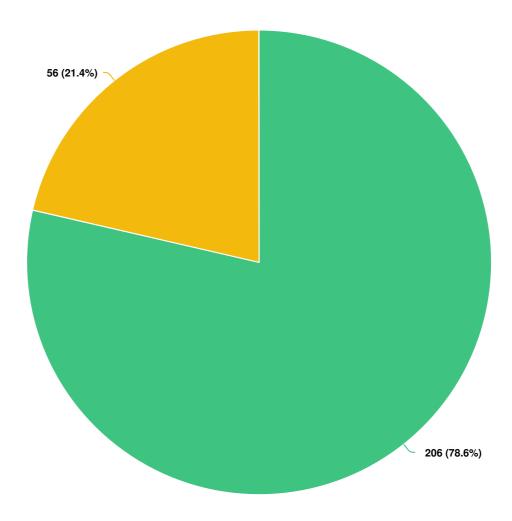

#### **Question options**

Yes

Optional question (265 response(s), 0 skipped)
Question type: Radio Button Question

Now that the trial is complete and you have reviewed the data, do you support permanently converting the section of Rutland Avenue between Midgley Street and Gallipoli Street to one-way?