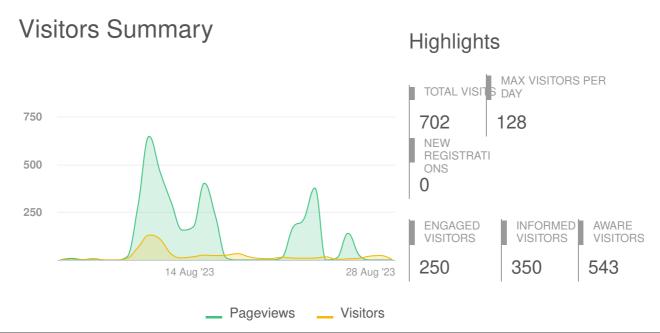

# **Rutland Avenue - One-Way Trial**

| Aware Participants              | 543          | Engaged Participants        | 250        |            |           |
|---------------------------------|--------------|-----------------------------|------------|------------|-----------|
| Aware Actions Performed         | Participants | Engaged Actions Performed   | Registered | Unverified | Anonymous |
| Visited a Project or Tool Page  | 543          |                             | 3          |            | ,         |
| Informed Participants           | 350          | Contributed on Forums       | 0          | 0          | 0         |
| Informed Actions Performed      | Participants | Participated in Surveys     | 4          | 0          | 246       |
| Viewed a video                  | 0            | Contributed to Newsfeeds    | 0          | 0          | 0         |
| Viewed a photo                  | 0            | Participated in Quick Polls | 0          | 0          | 0         |
| Downloaded a document           | 146          | Posted on Guestbooks        | 0          | 0          | 0         |
| Visited the Key Dates page      | 9            | Contributed to Stories      | 0          | 0          | 0         |
| Visited an FAQ list Page        | 31           | Asked Questions             | 0          | 0          | 0         |
| Visited Instagram Page          | 0            | Placed Pins on Places       | 0          | 0          | 0         |
| Visited Multiple Project Pages  | 115          | Contributed to Ideas        | 0          | 0          | 0         |
| Contributed to a tool (engaged) | 250          |                             |            |            |           |