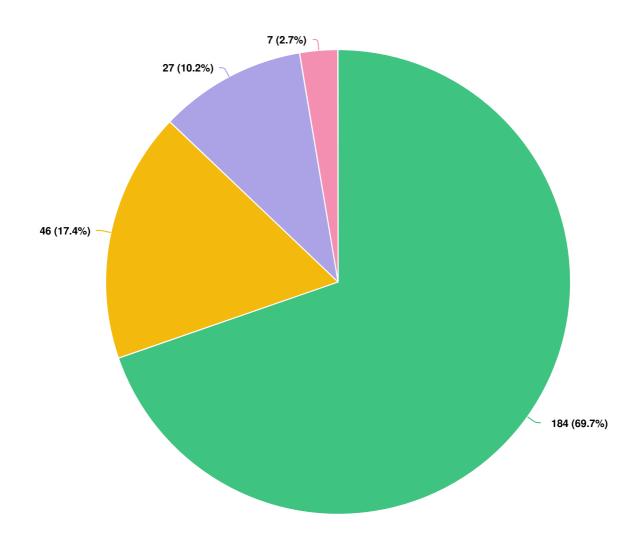

#### How often do you use Rutland Avenue?

Optional question (263 response(s), 2 skipped)

Question type: Radio Button Question