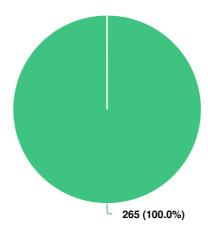

#### **Question options**

Yes

Optional question (265 response(s), 0 skipped)
Question type: Radio Button Question

Now that the trial is complete and you have reviewed the data, do you support permanently converting the section of Rutland Avenue between Midgley Street and Gallipoli Street to one-way?