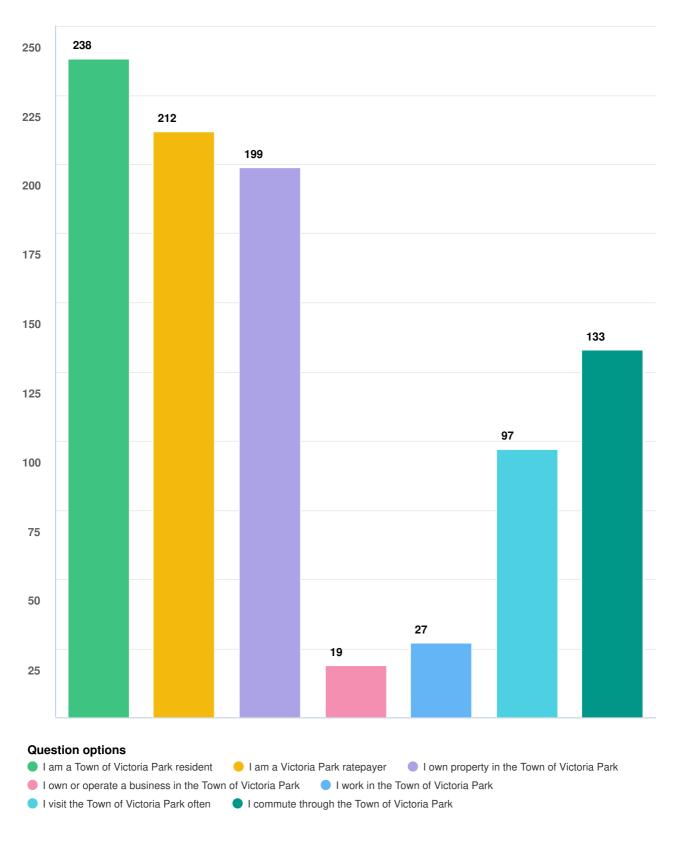

#### Please select all options that apply to you

Optional question (264 response(s), 1 skipped)

Question type: Checkbox Question